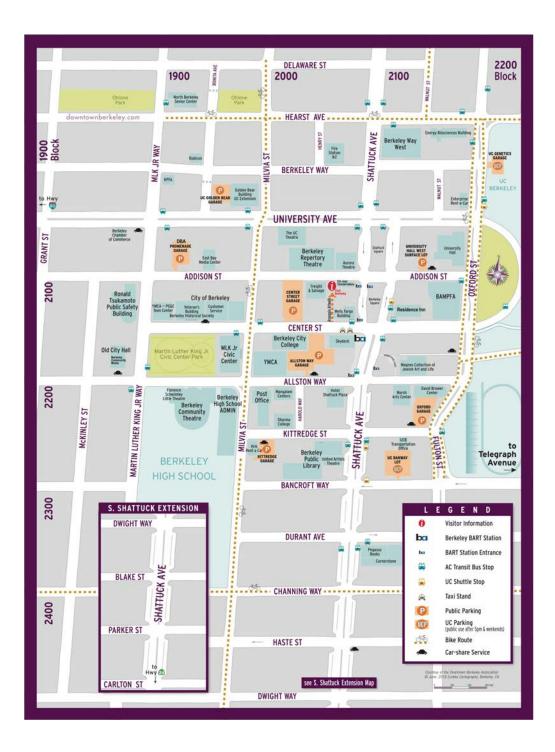

# **DOWNTOWN BERKELEY AT A GLANCE**

**Downtown Berkeley** is the city's central business district, home to renowned restaurants, trendy coffee shops, and an internationally recognized performing arts district next door to the UC Berkeley campus. Other cultural standouts includes the Berkeley Repertory Theatre, Berkeley Art Museum, Freight & Salvage, and other live music venues. A modern and activated Plaza and a weekly farmers' market are also among the attractions in the Downtown.

### **Downtown District**

- 24 Walkable urban blocks adjoining UC Berkeley
- 10,000 Residents in or near Downtown
- Approx. 5,000 Downtown Berkeley housing units in pipeline
- **1.6 million** Annual visitors