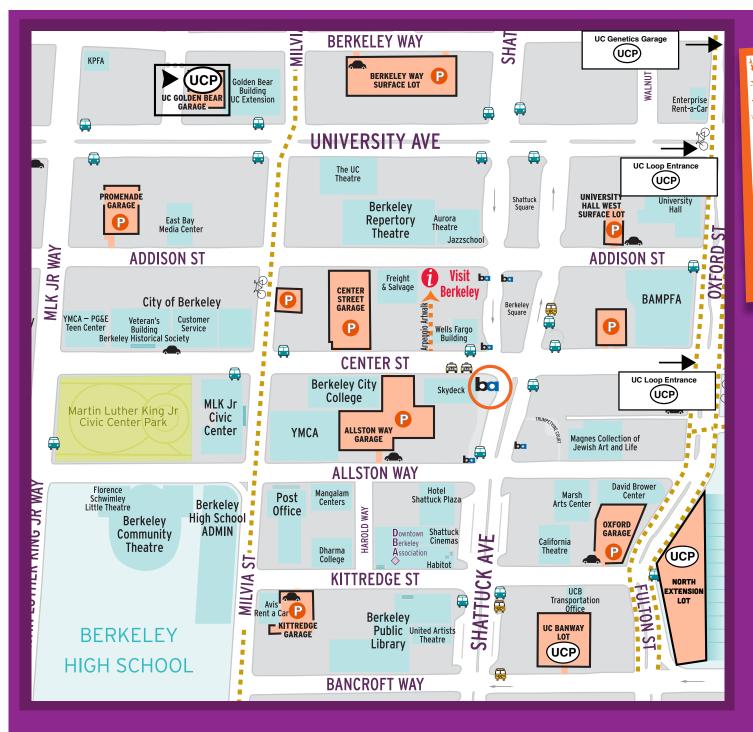

## **Downtown Berkeley Parking Directory**

| Lot / Garage                                                  | Manager                             | Public Hours                                  | Hourly<br>Rate                                     | Day Max<br>Rate           | Evening<br>Rate               | Early Bird<br>Rate               | Monthly<br>Rate     | Total<br>Spaces |
|---------------------------------------------------------------|-------------------------------------|-----------------------------------------------|----------------------------------------------------|---------------------------|-------------------------------|----------------------------------|---------------------|-----------------|
|                                                               |                                     |                                               |                                                    |                           |                               |                                  |                     |                 |
| Center St. Garage<br>2025 Center St                           | LAZ Parking<br>510.843.1788         | M-F: 5a -1a<br>Sa: 7a-1a<br>Su: 12p-12a       | \$3/hr<br>up to 4hrs                               | \$25 4hrs+<br>& Daily Max | \$8 after<br>5pm              | \$15<br>in by 9am,<br>out by 6pm | \$250               | 720             |
| <b>Kittredge St Garage</b><br>2020 Kittredge St.              | Parking Concepts 510.665.1660       | M-F: 6a-1a<br>Sa-Su: 8a-12a                   | \$2.50/hr<br>M-F                                   | \$18 M-F<br>\$15 S-Su     | N/A                           | \$12<br>in by 9am,<br>out by 6pm | \$210-\$325         | 252             |
| <b>Oxford Garage</b><br>2165 Kittredge St                     | LAZ Parking<br>510.843.1788         | M-Su: 7a-12p                                  | \$2/hr Up to 4hrs                                  | \$17 4+hrs<br>& Daily Max | \$5<br>after 5pm              | N/A                              | \$170<br>(Waitlist) | 99              |
| Promenade Garage<br>1915 Addison St                           | Douglas Parking<br>510.849.4959     | M-F: 7a-7p<br>Sa-Su: closed                   | \$4/hr (\$2/30min)                                 | Max \$13                  | \$8<br>after 5p<br>exit by 7p | N/A                              | \$143               | 150             |
| Berkeley Way Lot<br>2016 Berkeley Way                         | City of Berkeley<br>510.981.2489    | M-Su: 5a - 2a                                 | \$2.50/hr<br>M-S: 7a-10p<br>Su: free               | 4hrs Max                  | Free After<br>10p             | N/A                              |                     | 106             |
| Milvia St. Lot<br>2109 Milvia St.                             | Regional Parking<br>925.933.8795    | M-Su: All day                                 | \$4/hr<br>(\$1/14 min)                             | \$14                      | N/A                           | N/A                              | N/A                 | 23              |
| UC Golden Bear Garage<br>1995 University Ave<br>(enter Bonar) | UCB Parking<br>510.643.7701         | M-F: 5a-10p<br>Sa-Su: 7a-7p                   | \$2/hr Max                                         | \$20                      | N/A                           | N/A                              | N/A                 | 60              |
| UC Banway Lot<br>2111 Bancroft St                             | UCB Parking<br>510.643.7701         | M-F: 5p- 2a<br>Sa-Su: 5a-2a                   | \$2/hr                                             | \$20                      | N/A                           | N/A                              | N/A                 | 49              |
| North Extension Lot<br>Oxford/Fulton<br>at Kittredge          | UCB Parking<br>510.643.7701         | M-F: 5p-2a<br>Sa-Su: 5a-2a                    | \$2/hr                                             | \$20                      | N/A                           | N/A                              | N/A                 | 58              |
| UC Genetics Garage<br>Berkeley Way at Oxford                  | UCB Parking<br>510.643.7701         | M-F: 5p-2a<br>Sa-Su: 5a-2a                    | \$2/hr                                             | \$20                      | N/A                           | N/A                              | N/A                 | 321             |
| Street Metered Parking<br>Downtown Berkeley                   | City Of Berkeley<br>GOberkeley.info | M-Sat: 9a-6p<br>Free after 6pm<br>and Sundays | Premium Area: \$3.75/2hr<br>Value Area: \$2.50/2hr | N/A                       | N/A                           | N/A                              | N/A                 | N/A             |