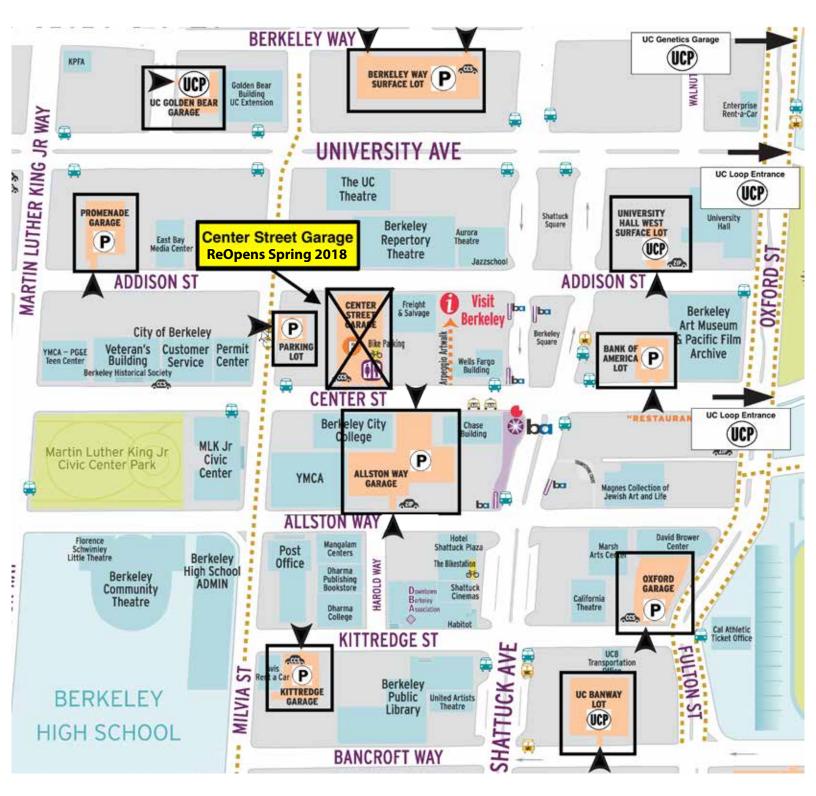

## **DOWNTOWN BERKELEY PARKING MAP**

UC Parking (UCP) only available 5pm - 2am on weekdays, and all day weekends; except Golden Bear Garage which has daytime hours