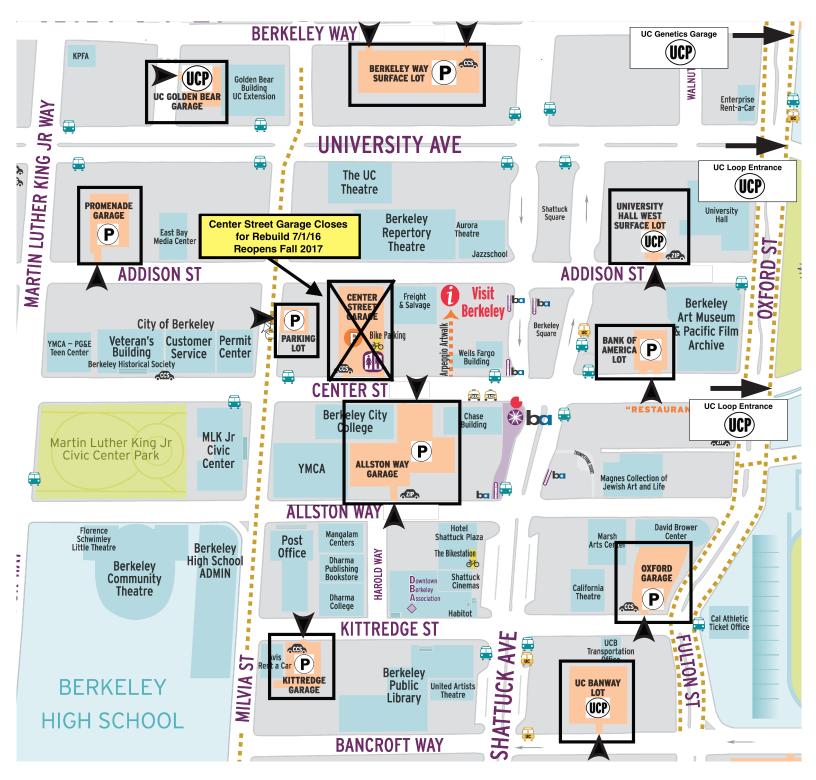

## **DOWNTOWN BERKELEY PARKING MAP**

UC Parking (UCP) only available 5pm - 2am on weekdays, and all day weekends; except Golden Bear Garage which has daytime hours

## **Downtown Berkeley Parking Directory**

| Lot/Garage                                                  | Manager                                               | Public Hours                                          | Hourly Rate                                          | All Day Max                                      | Evening<br>Rates                            | Monthly Rates & Other<br>Notes            | Total Spaces     |
|-------------------------------------------------------------|-------------------------------------------------------|-------------------------------------------------------|------------------------------------------------------|--------------------------------------------------|---------------------------------------------|-------------------------------------------|------------------|
| Allston Way Garage<br>2061 Allston Wy                       | Parking Concepts<br>510.981.9443                      | M-Th: 6a-12mid<br>F: 6a-2a; Sa: 8a-2a<br>Su: 8a-12mid | \$2.50/hr for first 2hrs<br>\$2/30min after 2hrs     | \$23 Weekday<br>\$15 Weekend                     | \$15.00                                     |                                           | 600              |
| Bank of America Lot<br>2129 Shattuck Ave                    | Regional Parking<br>925.933.8795                      | M-F: 6p-9a;<br>Sa: after 2p; Su: all day              | \$1 /20min                                           | \$28.00                                          | N/A                                         | N/A                                       | 37               |
| <b>Berkeley Way Lot</b><br>2016 Berkeley Wy                 | City of Berkeley<br>Transportation<br>510.981.7057    | M-Su: 5a-2a<br>7 days/week                            | \$2/hr                                               | 4 Hours Maximum for meters                       | Free after<br>10pm                          |                                           | N/A              |
| Center Street Garage                                        | ReOpens Fall 2017                                     |                                                       |                                                      |                                                  |                                             |                                           |                  |
| <b>Library Gardens</b><br>2020 Kittredge St                 | Douglas Parking<br>510.665.1662                       | M-F: 6a-11p<br>Sa-Su: 6a-12a                          | M-F: \$2.50/30min<br>Sa-Su: \$2.50/hr                | M-F: \$18, early bird<br>in by 9a<br>Sa-Su: \$10 |                                             | \$175/mo                                  | 247              |
| Milvia Street Surface Lot<br>2109 Milvia St                 | Regional Parking<br>925.933.8795                      | 24 hours,<br>7 days/week                              | \$3/hr                                               | \$12.00                                          | N/A                                         |                                           | 23<br>1 disabled |
| Oxford Garage<br>2165 Kittredge St                          | City of Berkeley/<br>Parking Concepts<br>510.843.1788 | 8a-12mid<br>7 days/week                               | \$2/hr up to 4 hours                                 | \$17.00                                          | \$4.00<br>after 5p;<br>\$15.00<br>overnight |                                           | 99<br>4 Disabled |
| UC Golden Bear Garage<br>1995 University Ave                | UC Berkeley<br>Parking & Transp<br>510.643.7701       | M-F: 5a-10p;<br>Sa-Su: 7a-7p                          | \$2/hr                                               | \$20.00                                          | N/A                                         |                                           | 150              |
| UC Golden Bear Surface Lot<br>1995 University Ave           | UC Berkeley<br>Parking & Transp<br>510.643.7701       | M-F: 5a-2a;<br>Sa-Su: 7a-2a                           | \$2/hr                                               | \$20.00                                          | N/A                                         |                                           | 60               |
| Promenade Garage<br>1936 University Ave                     | Douglas Parking<br>510.849.4959                       | M-F: 7a-12:30a<br>Sa-Su: 9a-12:30a                    | \$1/20min                                            | 11 early bird 7a-9a<br>\$13 all day              |                                             | \$165/mo                                  | 150              |
| UC Banway Lot<br>2150 Kittredge St                          | UC Berkeley<br>Parking & Transp<br>510.643.7701       | M-F: 5p-2a<br>Sa:7a-2a<br>Su: 9a-2a                   | \$1/hr for 1st hr;<br>\$2/each additional hr         | \$17.00                                          | N/A                                         | machine located in<br>Bancroft/Fulton Lot | 49               |
| UC Genetics Garage<br>on Berkeley Way at Oxford St          | UC Berkeley<br>Parking & Transp<br>510.643.7701       | M-F: 5p-5a<br>Sa:7a-5a<br>Su: 9a-5a                   | \$2/hr                                               | \$20.00                                          | N/A                                         | N/A                                       | 321              |
| UC University Hall<br>West Lot<br>2123 Addison St           | UC Berkeley<br>Parking & Transp<br>510.643.7701       | M-F: 5p-2a;<br>Sa-Su: 5a-2a                           | \$2 for 1st 2 hrs;<br>\$2/each additional hr         | \$18.00                                          | N/A                                         |                                           | 29               |
| UC Berkeley Loop<br>Oxford St btwn University and<br>Center | UC Berkeley<br>Parking & Transp<br>510.643.7701       | M-F: 5p-2a<br>Sa: 7a-2a<br>Su: 9a-2a                  | \$2/hr                                               | \$20                                             |                                             |                                           | 48               |
| Equity Residential<br>Various Locations                     | Anna Kessling<br>510.849.2000                         | Monthly Parking Only                                  |                                                      |                                                  |                                             | Monthly Parking Only                      | 25               |
| 2315 Ellsworth St Garage<br>Durant Ave and Ellsworth St     | Parking Concepts, Inc.<br>800.986.2278                | M,Tu,F,Sa: 6a-12a<br>W,Th: 6a-5:30p                   | \$1/20min                                            | \$17                                             |                                             | \$150/mo                                  | 55               |
| First Presbyterian Church<br>2407 Dana St                   | Garage Operator<br>510.848.6242                       |                                                       | \$1/20min                                            | \$10                                             |                                             |                                           |                  |
| Telegraph Channing Garage<br>2450 Durant Ave                |                                                       | M-Th: 7a-1a<br>F-Sa:7a-2a<br>Su:8a-10p                | \$2/hr<br>\$16 overnight fee                         |                                                  | \$4                                         | 150/mo                                    |                  |
| Church Lot<br>2407 Dana St - enter on<br>Channing Way       |                                                       | Open 24/7                                             | \$1/20min                                            | \$10                                             | \$8                                         | Cash only                                 |                  |
| Trinity Lot<br>2362 Bancroft Way                            | Douglas Parking<br>510.444.7412                       | Open 24/7                                             | \$11/day<br>\$15 overnight fee<br>\$15 for Cal games | \$11                                             | \$5 after 5p                                |                                           | 46               |
| Dana/Durant Lot<br>2418 Bancroft Wy                         | UC Berkeley<br>Parking & Transp<br>510.643.7701       | M-F: 5p-2a<br>Sa: 7a-2a<br>Su: 9a-2a                  | \$1 first 2 hours<br>\$2 each add'l hour             | \$18                                             |                                             |                                           |                  |